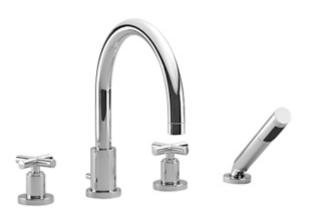

# Deck-mounted tub mixer, with hand shower set for deck-mounted tub installation

Article number: 27 512 892

### • 8-5/8" Projection

- Hand shower set: Standard spray
- Spout: Round aerated stream
- Hand shower set with anti-scale technology
- Integrated diverter
- Total height 11-3/8"
- Height to aerator/spout outlet 5-3/8"
- Spout hole diameter 1-1/4"
- Valve hole diameter 1-1/4"
- Hole diameter for hand shower set 1-1/4"
- 2-1/8" diameter flange for spout
- Hand shower set with flange Ø 2"
- Valve with flange Ø 2-1/8"
- Metal shower hose 88-5/8" with anti-twist device
- Spout flow rate max. 6.3 gpm
- Handshower flow rate max. 2 gpm

Spout projections 10-1/4" or 11-7/8" on request through special production (x-TRA SERVICE).

## Deck-mounted tub mixer, with hand shower set for deck-mounted tub installation

NOTE: Local building codes may require the use of an anti-scald device. Please refer to remote pressure balance valve (35 910 970 90) Internal backflow preventer.